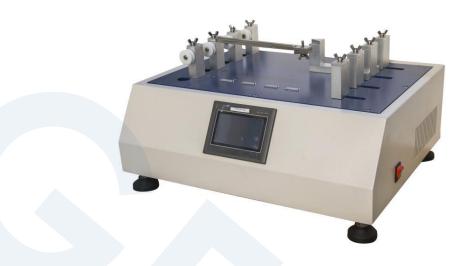

#### **Application**

This machine is used to test the abrasion resistance for shoelace of cotton, hemp, chemical fiber or other materials.

#### Principle

Take two shoelace, mutually hook in the middle. Clamp the both ends of the shoelace at the movable fixture of shoelace rubbing tester, which can make reciprocating linear motion; clamp one end of the other shoelace on the corresponding fied fixture and another end of the shoelace round by a fixed pulley and hanging the a weight. Make the two shoelace abrasion each other by reciprocating linear motion. Then check the wear resistance, when the machine run up to pre-set times, the machine stop.

# Key Specification

| Model                                              | GT-KC02                                                |  |
|----------------------------------------------------|--------------------------------------------------------|--|
| Test position                                      | 4 groups                                               |  |
| Control                                            | Touch-screen control, 0~999,999                        |  |
| Min. Separation between movable and fixed fixtures | 280 ±50 mm                                             |  |
| Movable fixture stroke                             | 35± 2 mm                                               |  |
| Test speed                                         | 60 ± 6 cyles/min                                       |  |
| Profile board                                      | Angle 52.5degree; Length120 mm                         |  |
| Stainless metal strip                              | W: 25mm, L: 250mm                                      |  |
| Weight                                             | 250 ± 3g                                               |  |
| Power supply                                       | 1 ∮ AC 220V 50/60HZ                                    |  |
| Dimensions ( L x W x H )                           | 66 x 58 x 42cm                                         |  |
| Weight                                             | 50 kg                                                  |  |
| Standards                                          | DIN 4843 SATRA TM 154 ISO 22774 QB/T 2226 GB/T 3903.36 |  |